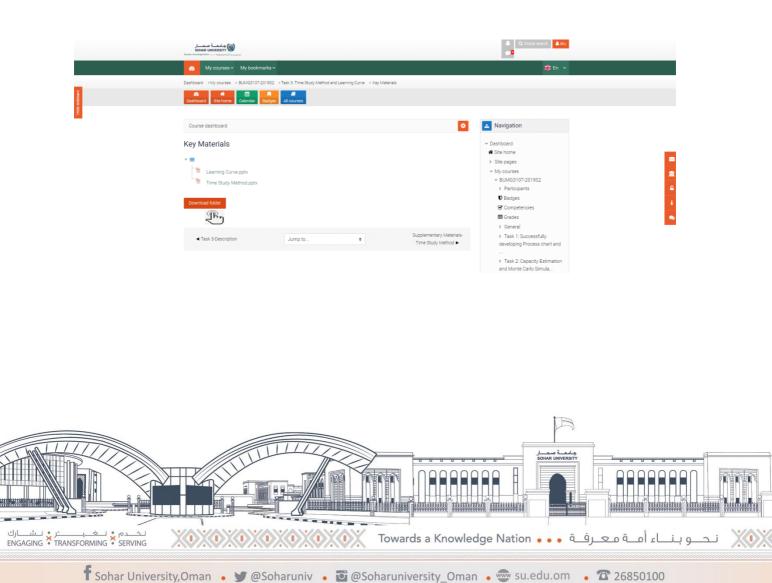

## HOW TO DOWNLOAD COURSE MATERIALS FROM SULMS?

After login choose your course and click on folder icon as shown in the picture below

|                  |                                                                                                                                                                                                                                                                                                                                                   |           | ♥ budges                                                                                                                                                                                             |
|------------------|---------------------------------------------------------------------------------------------------------------------------------------------------------------------------------------------------------------------------------------------------------------------------------------------------------------------------------------------------|-----------|------------------------------------------------------------------------------------------------------------------------------------------------------------------------------------------------------|
| Tetabo suddebare | June 2020. I hope we can work together to finish this semester successfully. I will be available in every step to support you<br>face any question, leave your message in Student Discussion Forum on SULMS.                                                                                                                                      | i. If you | Competencies                                                                                                                                                                                         |
|                  | Best Wishes                                                                                                                                                                                                                                                                                                                                       |           | I Grades                                                                                                                                                                                             |
|                  | Reza Farzipoor Saen                                                                                                                                                                                                                                                                                                                               |           | > General                                                                                                                                                                                            |
|                  | DRL Instructions Dear students As most of you already aware, the university decided to adopt the directed remote learning (DRL) approach. I hope it will be experience for all of us. In this document, I will try to explain how we will proceed in our course, how the material is designe how we conduct the assessments.  FLC Course Feedback | ×         | Task 1: Successfully<br>developing Process chart and<br>Task 2: Capacity Estimation<br>and Monte Carlo Simula<br>Task 3: Time Study Method<br>and Learning Curre<br>Task 4: Scheduling and<br>Layout |
|                  | Instructions: Clicking on the section name will show / hide the section.                                                                                                                                                                                                                                                                          |           | > ENGL4212-2019S2                                                                                                                                                                                    |
|                  | > Task 1: Successfully developing Process chart and Pareto chart                                                                                                                                                                                                                                                                                  |           | > ATEST                                                                                                                                                                                              |
|                  | > Task 2: Capacity Estimation and Monte Carlo Simulation                                                                                                                                                                                                                                                                                          |           |                                                                                                                                                                                                      |
|                  | <ul> <li>Task 3: Time Study Method and Learning Curve</li> </ul>                                                                                                                                                                                                                                                                                  |           |                                                                                                                                                                                                      |
|                  | Task 3-Description                                                                                                                                                                                                                                                                                                                                |           |                                                                                                                                                                                                      |
|                  | Key Materials Then                                                                                                                                                                                                                                                                                                                                |           |                                                                                                                                                                                                      |
|                  | Supplementary Materials-Time Study Method                                                                                                                                                                                                                                                                                                         |           |                                                                                                                                                                                                      |
|                  | Please click                                                                                                                                                                                                                                                                                                                                      |           |                                                                                                                                                                                                      |

Click as picture shown below to download materials to your device